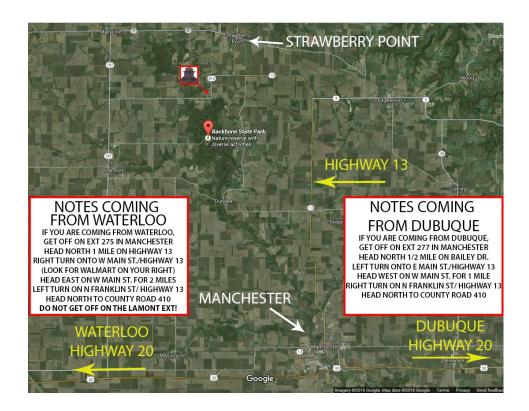

L SES-SION ON HOW TO SIGN YOUTH UP FOR MERIT BADGES ONLINE.

ANSWER ANY QUESTIONS/CONCERNS YOU MAY HAVE.

## (ATTENDING THIS MEETING IS NOT MANDATORY, BUT HIGHLY ENCOURAGED!)

CAN'T ATTEND THE MEETING? YOU CAN CALL INTO IT! LISTED BELOW IS THE CALL-IN INFORMATION:

1. May 14th at 9:30AM CST 2. Dial-in: 1-302-202-1104 3. Conference code: 168383

PLEASE RSVP ONLINE VIA THE COUNCIL CALENDAR AT SCOUTSIOWA.ORG, OR WITH THE SCOUT SERVICE CENTER NO LATER THAN 5:00PM ON FRIDAY, MAY 6TH, 2016 VIA EMAIL: DEE.HEIM@SCOUTING.ORG, OR BY PHONE: (563) 556-4343.

LOOK FOR THIS SIGN WHEN ATTENDING THE:

CAMP C.S. KLAUS

PRE-CAMP LEADERS MEETING

IF YOU GET LOST CALL

DAVE AT: (563) 920-1163



# How to get to Baumgartner's Backbone Lodge



# **COMING FROM COUNTY ROAD 410**



# **COMING FROM HIGHWAY 20**