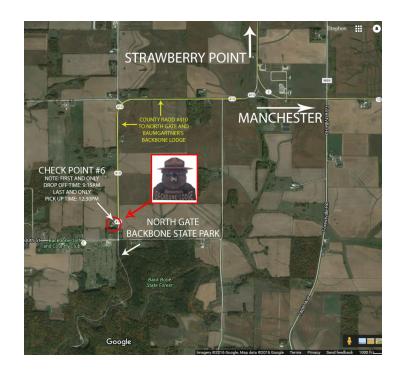

WILL PROVIDE A TRAINING/TUTORIAL SES-SION ON HOW TO SIGN YOUTH UP FOR MERIT BADGES ONLINE.

ANSWER ANY QUESTIONS/CONCERNS YOU MAY HAVE.

## (ATTENDING THIS MEETING IS NOT MANDATORY, BUT HIGHLY ENCOURAGED!)

CAN'T ATTEND THE MEETING? YOU CAN CALL INTO IT! LISTED BELOW IS THE CALL-IN INFORMATION:

1. May 14th at 9:30AM CST 2. Dial-in: 1-302-202-1104 3. Conference code: 168383

PLEASE RSVP ONLINE VIA THE COUNCIL CALENDAR AT SCOUTSIOWA.ORG, OR WITH THE SCOUT SERVICE CENTER NO LATER THAN 5:00PM ON FRIDAY, MAY 6TH, 2016 VIA EMAIL: DEE.HEIM@SCOUTING.ORG, OR BY PHONE: (563) 556-4343.

LOOK FOR THIS SIGN WHEN ATTENDING THE:

CAMP C.S. KLAUS

PRE-CAMP LEADERS MEETING

IF YOU GET LOST CALL

DAVE AT: (563) 920-1163



# How to get to Baumgartner's Backbone Lodge



# **COMING FROM COUNTY ROAD 410**



# **COMING FROM HIGHWAY 20**